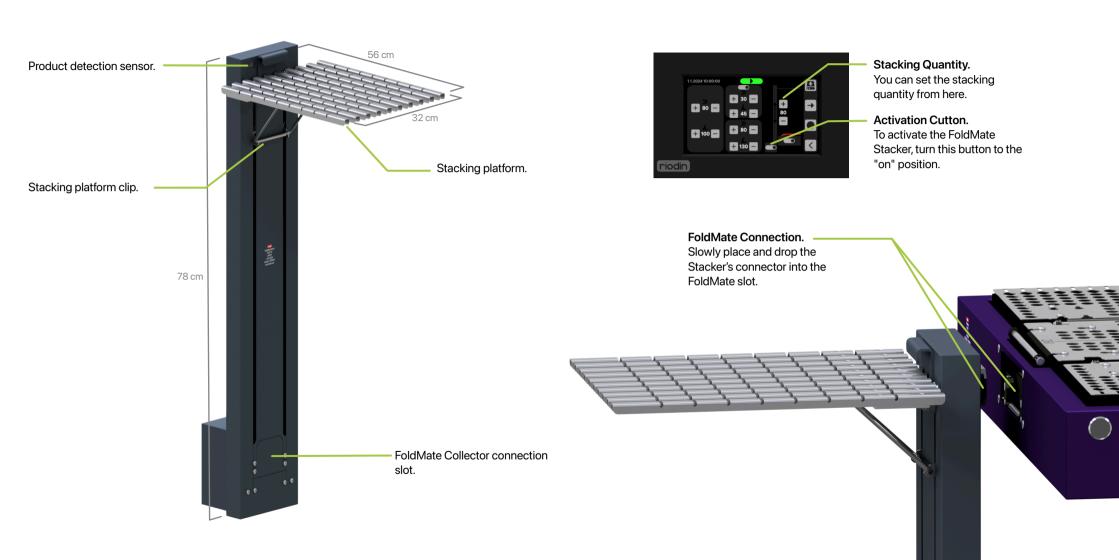

| Solution suggestion                                                                                                                                                            |
|-------------------|--------------------------------------------------------------------------------------------------------------------------------------------------------------------------------|
| It doesn't start. | Make sure the button to activate the FoldMate Stacker in the program is in the "on" position. Ensure that the FoldMate Stacker is properly seated in its slot on the FoldMate. |
| It's not homing.  | Make sure the product detection sensor's field of view is clear and unobstructed. If the sensor lens is dirty, gently wipe it with a dry, clean cloth.                         |

## FoldMate Stacker