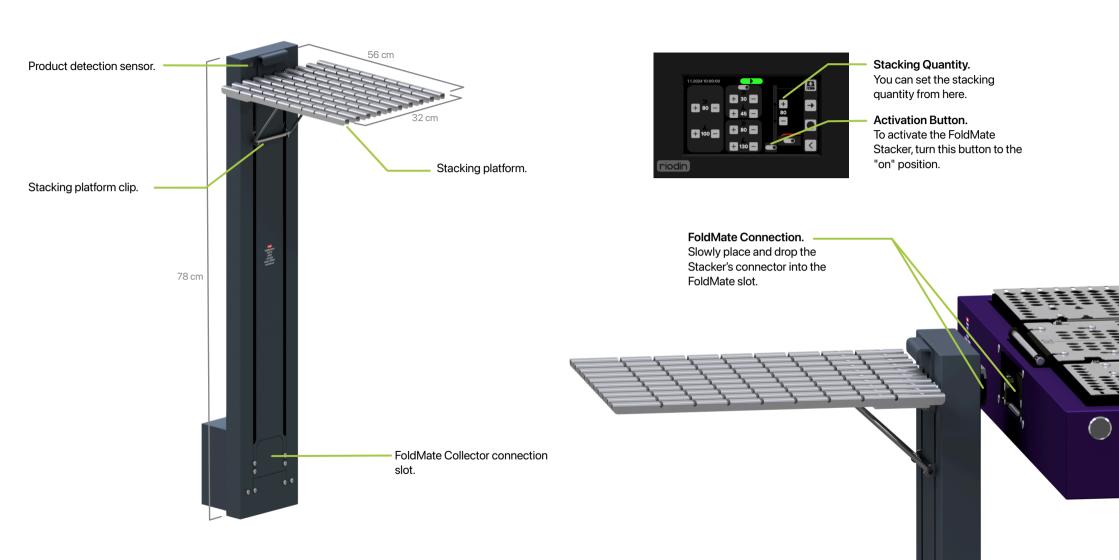

| Solution suggestion                                                                                                                                                            |
|-------------------|--------------------------------------------------------------------------------------------------------------------------------------------------------------------------------|
| It doesn't start. | Make sure the button to activate the FoldMate Stacker in the program is in the "on" position. Ensure that the FoldMate Stacker is properly seated in its slot on the FoldMate. |
| It's not homing.  | Make sure the product detection sensor's field of view is clear and unobstructed. If the sensor lens is dirty, gently wipe it with a dry, clean cloth.                         |

## FoldMate Stacker